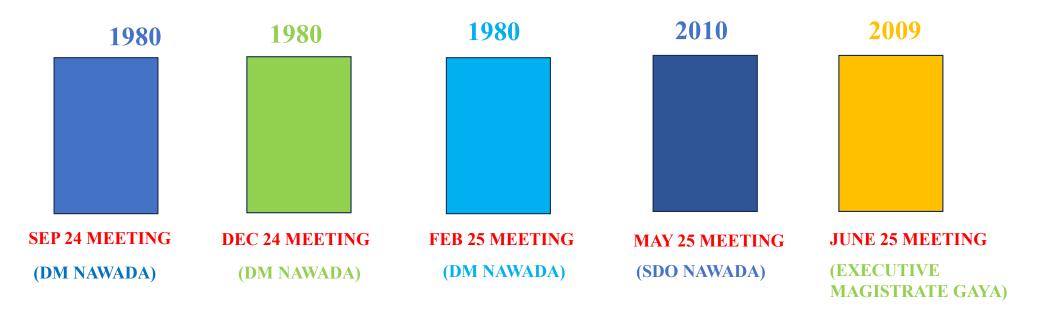

an-cum-Member, Bihar Dated: 25-06-2025

#### **Summary of Revenue Cases in State**

7,59,355 PENDING AS ON 1st Day of Month NEW CASES REGISTERED TOTAL PENDING DISPOSED 7,02,728 6,45,623 6,36,772 6,05,891 5,11,726 4,98,485 4,98,409 4,37,468 27.80% 21.72% 22.80% 1,68,423 1,47,138 12.73% 1,47,214 1,38,287 1,25,046 1,07,482 96,671 56,627 Sep'24 Mar'25 Apr'25 May'25 Net Pending as on 01.06.25

Percentage = Disposal in Month/Total Pending of month

#### **OLDEST CASE PENDING IN STATE**





#### **Revenue Cases Disposal and Disposal Percentage in May'25**

## **DIVISION WISE PENDENCY & DISPOSAL**

#### Patna Division Summary of Revenue cases



#### **OLDEST CASE PENDING IN PATNA DIVISION**



7/24

### Magadh Division Summary of Revenue Cases



#### **OLDEST CASE PENDING IN MAGADH DIVISION**



### Tirhut Division Summary of Revenue Cases

Percentage = Disposal in Month/Total Pending of month

■ PENDING AS ON 1st Day of Month ■ NEW CASES REGISTERED (In Month) ■ Total Pending (In Month) ■ Total Disposed (In Month)



#### **OLDEST CASE PENDING IN TIRHUT DIVISION**



#### Saran Division Summary of Revenue Cases



Percentage = Disposal in Month/Total Pending of month

#### **OLDEST CASE PENDING IN SARAN DIVISION**



#### Bhagalpur Division Summary of Revenue Cases



### **OLDEST CASE PENDING IN BHAGALPUR DIVISION**



#### Munger Division Summary of Revenue Cases

#### Percentage = Disposal in Month/Total Pending of month



### **OLDEST CASE PENDING IN MUNGER DIVISION**



#### Darbhanga Division Summary of Revenue Cases





#### **OLDEST CASE PENDING IN DARBHANGA DIVISION**