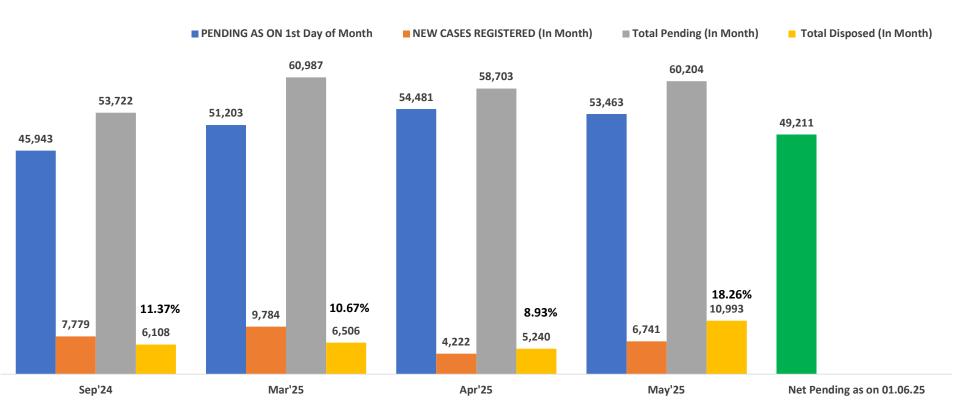

#### Saran Division Summary of Revenue Cases

Percentage = Disposal in Month/Total Pending of month

#### **OLDEST CASE PENDING IN SARAN DIVISION**