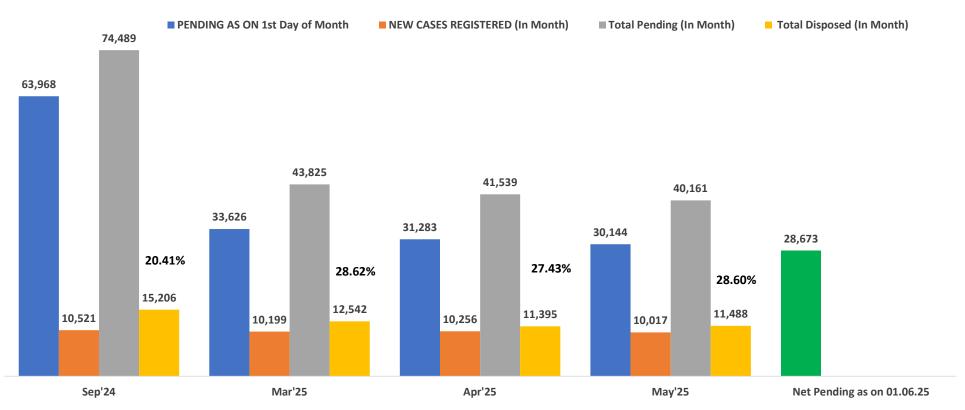

#### Saran Division Summary of Revenue Cases

Percentage = Disposal in Month/Total Pending of month

#### Percentage = Disposal in Month/Total Pending of month