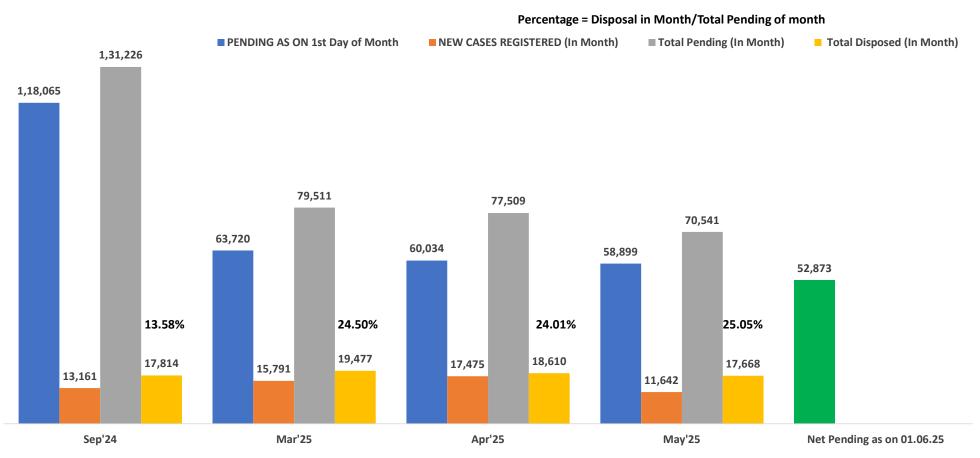

#### Purnia Division Summary of Revenue Cases

#### **OLDEST CASE PENDING IN PURNIA DIVISION**