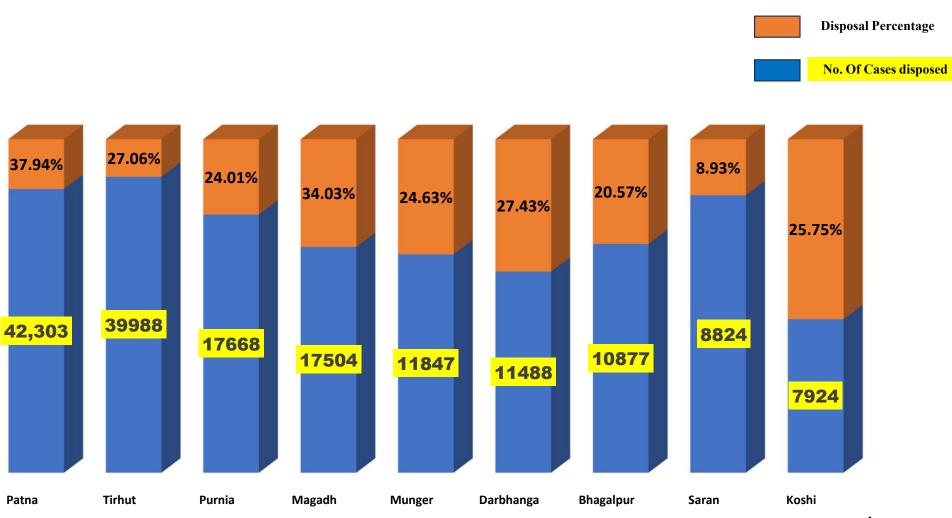

**REVIEW MEETING OF REVENUE CASES, BIHAR** 

## Chaired by Shri Chaitanya Prasad, I.A.S. Chairman-cum-Member, Bihar Dated: 25-06-2025

#### **Summary of Revenue Cases in State**

7,59,355 PENDING AS ON 1st Day of Month NEW CASES REGISTERED TOTAL PENDING DISPOSED 7,02,728 6,45,623 6,36,772 6,05,891 5,11,726 4,98,485 4,98,409 4,37,468 27.80% 21.72% 22.80% 1,68,423 1,47,138 12.73% 1,47,214 1,38,287 1,25,046 1,07,482 96,671 56,627 Sep'24 Mar'25 Apr'25 May'25 Net Pending as on 01.06.25

Percentage = Disposal in Month/Total Pending of month

#### **OLDEST CASE PENDING IN STATE**





#### **Revenue Cases Disposal and Disposal Percentage in May'25**

## **DIVISION WISE PENDENCY & DISPOSAL**

#### Patna Division Summary of Revenue cases



#### **OLDEST CASE PENDING IN PATNA DIVISION**



7/24

### Magadh Division Summary of Revenue Cases



#### **OLDEST CASE PENDING IN MAGADH DIVISION**



### Tirhut Division Summary of Revenue Cases

Percentage = Disposal in Month/Total Pending of month

■ PENDING AS ON 1st Day of Month ■ NEW CASES REGISTERED (In Month) ■ Total Pending (In Month) ■ Total Disposed (In Month)



#### **OLDEST CASE PENDING IN TIRHUT DIVISION**



#### Saran Division Summary of Revenue Cases



Percentage = Disposal in Month/Total Pending of month

#### **OLDEST CASE PENDING IN SARAN DIVISION**



#### Bhagalpur Division Summary of Revenue Cases



###