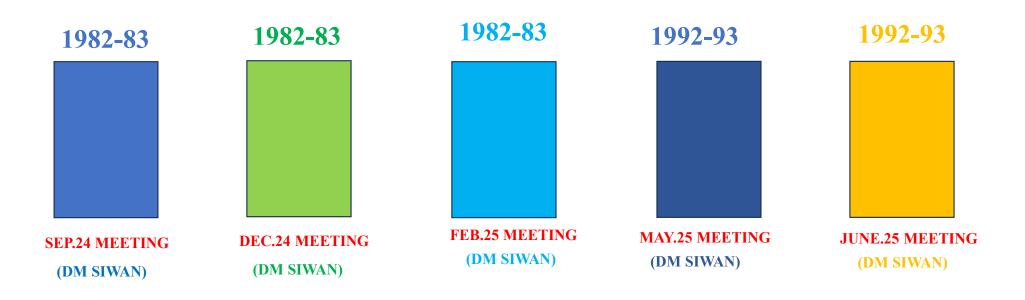

ending of month

#### **OLDEST CASE PENDING IN STATE**





#### **Revenue Cases Disposal and Disposal Percentage in May'25**

## **DIVISION WISE PENDENCY & DISPOSAL**

#### Patna Division Summary of Revenue cases



#### **OLDEST CASE PENDING IN PATNA DIVISION**



7/24

### Magadh Division Summary of Revenue Cases



#### **OLDEST CASE PENDING IN MAGADH DIVISION**



### Tirhut Division Summary of Revenue Cases

Percentage = Disposal in Month/Total Pending of month

■ PENDING AS ON 1st Day of Month ■ NEW CASES REGISTERED (In Month) ■ Total Pending (In Month) ■ Total Disposed (In Month)



#### **OLDEST CASE PENDING IN TIRHUT DIVISION**



#### Saran Division Summary of Revenue Cases



Percentage = Disposal in Month/Total Pending of month

#### **OLDEST CASE PENDING IN SARAN DIVISION**



#### Bhagalpur Division Summary of Revenue Cases



### **OLDEST CASE PENDING IN BHAGALPUR DIVISION**



#### Munger Division Summary of Revenue Cases

#### Percentage = Disposal in Month/Total Pending of month



### **OLDEST CASE PENDING IN MUNGER DIVISION**



#### Darbhanga Division Summary of Revenue Cases





#### **OLDEST CASE PENDING IN DARBHANGA DIVISION**



### Koshi Division Summary of Revenue Cases



#### **OLDEST CASE PENDING IN KOSHI DIVISION**



#### Purnia Division Summary of Revenue Cases



#### **OLDEST CASE PENDING IN PURNIA DIVISION**



# **THANK YOU**