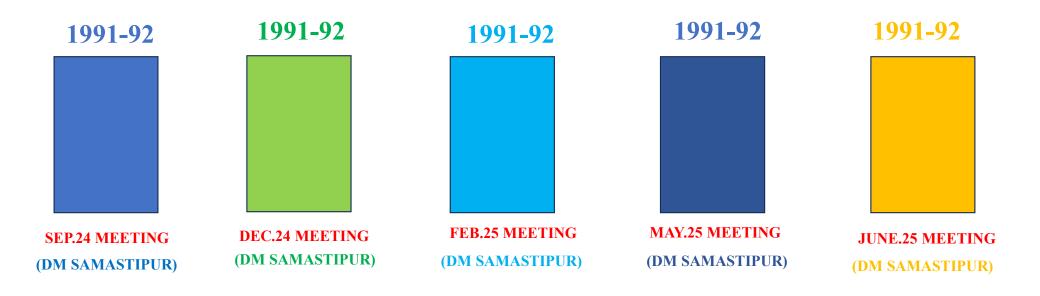

### Tirhut Division Summary of Revenue Cases

Percentage = Disposal in Month/Total Pending of month

■ PENDING AS ON 1st Day of Month ■ NEW CASES REGISTERED (In Month) ■ Total Pending (In Month) ■ Total Disposed (In Month)



#### **OLDEST CASE PENDING IN TIRHUT DIVISION**



#### Saran Division Summary of Revenue Cases



Percentage = Disposal in Month/Total Pending of month

#### **OLDEST CASE PENDING IN SARAN DIVISION**



#### Bhagalpur Division Summary of Revenue Cases



### **OLDEST CASE PENDING IN BHAGALPUR DIVISION**



#### Munger Division Summary of Revenue Cases

#### Percentage = Disposal in Month/Total Pending of month



### **OLDEST CASE PENDING IN MUNGER DIVISION**



#### Darbhanga Division Summary of Revenue Cases





#### **OLDEST CASE PENDING IN DARBHANGA DIVISION**



### Koshi Division Summary of Revenue Cases



#### **OLDEST CASE PENDING IN KOSHI DIVISION**



#### Purnia Division Summary of Revenue Cases



#### **OLDEST CASE PENDING IN PURNIA DIVISION**



# **THANK YOU**