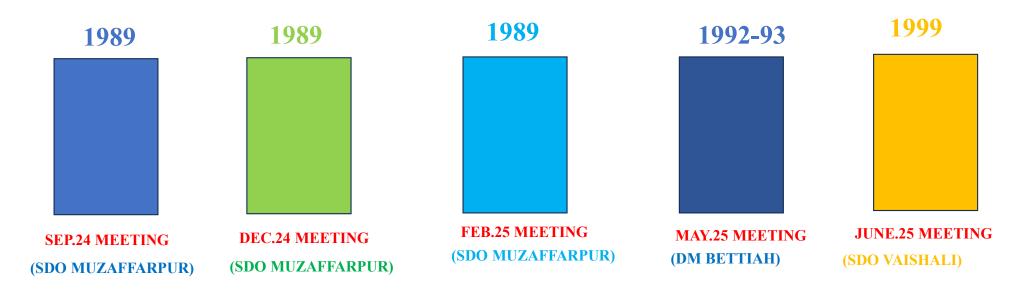

8 12.73% 1,47,214 1,38,287 1,25,046 1,07,482 96,671 56,627 Sep'24 Mar'25 Apr'25 May'25 Net Pending as on 01.06.25

Percentage = Disposal in Month/Total Pending of month

#### **OLDEST CASE PENDING IN STATE**





#### **Revenue Cases Disposal and Disposal Percentage in May'25**

## **DIVISION WISE PENDENCY & DISPOSAL**

#### Patna Division Summary of Revenue cases



#### **OLDEST CASE PENDING IN PATNA DIVISION**



7/24

### Magadh Division Summary of Revenue Cases



#### **OLDEST CASE PENDING IN MAGADH DIVISION**



### Tirhut Division Summary of Revenue Cases

Percentage = Disposal in Month/Total Pending of month

■ PENDING AS ON 1st Day of Month ■ NEW CASES REGISTERED (In Month) ■ Total Pending (In Month) ■ Total Disposed (In Month)



#### **OLDEST CASE PENDING IN TIRHUT DIVISION**



#### Saran Division Summary of Revenue Cases



Percentage = Disposal in Month/Total Pending of month

#### **OLDEST CASE PENDING IN SARAN DIVISION**



#### Bhagalpur Division Summary of Revenue Cases



### **OLDEST CASE PENDING IN BHAGALPUR DIVISION**



#### Munger Division Summary of Revenue Cases

#### Percentage = Disposal in Month/Total Pending of month



### **OLDEST CASE PENDING IN MUNGER DIVISION**



#### Darbhanga Division Summary of Revenue Cases





#### **OLDEST CASE PENDING IN DARBHANGA DIVISION**



### Koshi Division Summary of Revenue Cases



#### **OLDEST CASE PENDING IN KOSHI DIVISION**



#### Purnia Division Summary of Revenue Cases



#### **OLDEST CASE PENDING IN PURNIA DIVISION**



# **THANK YOU**