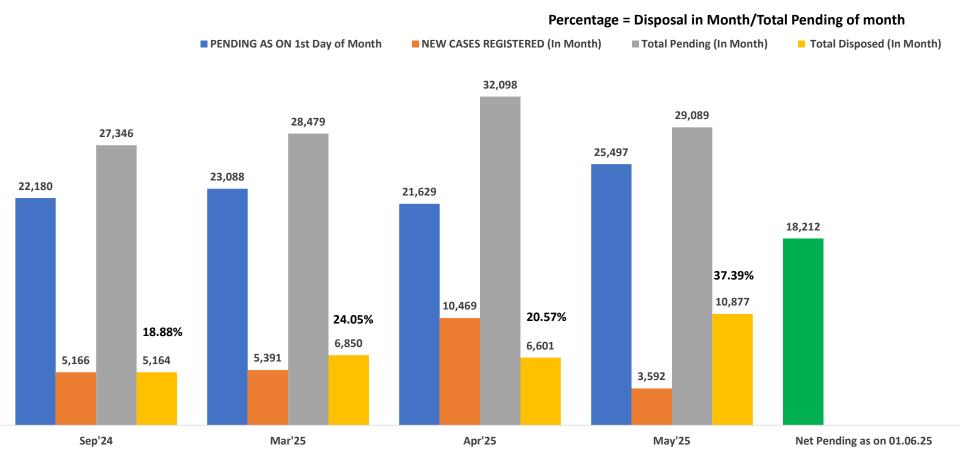

### Tirhut Division Summary of Revenue Cases

Percentage = Disposal in Month/Total Pending of month

■ PENDING AS ON 1st Day of Month ■ NEW CASES REGISTERED (In Month) ■ Total Pending (In Month) ■ Total Disposed (In Month)

#### **OLDEST CASE PENDING IN TIRHUT DIVISION**