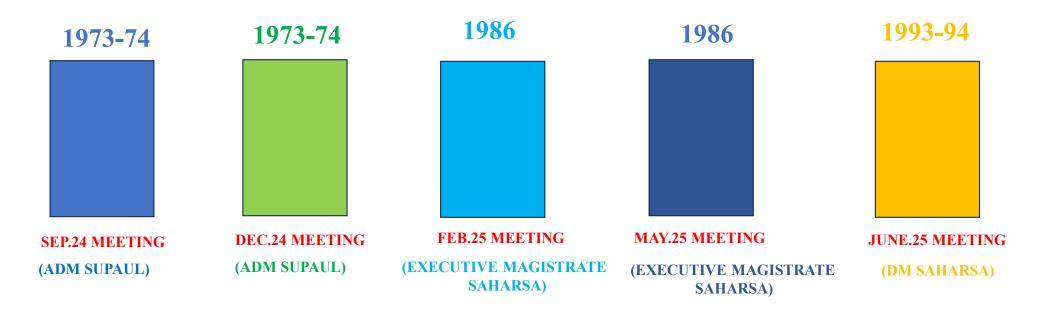

th

■ PENDING AS ON 1st Day of Month ■ NEW CASES REGISTERED (In Month) ■ Total Pending (In Month) ■ Total Disposed (In Month)



#### **OLDEST CASE PENDING IN TIRHUT DIVISION**



#### Saran Division Summary of Revenue Cases



Percentage = Disposal in Month/Total Pending of month

#### **OLDEST CASE PENDING IN SARAN DIVISION**



#### Bhagalpur Division Summary of Revenue Cases



### **OLDEST CASE PENDING IN BHAGALPUR DIVISION**



#### Munger Division Summary of Revenue Cases

#### Percentage = Disposal in Month/Total Pending of month



### **OLDEST CASE PENDING IN MUNGER DIVISION**



#### Darbhanga Division Summary of Revenue Cases





#### **OLDEST CASE PENDING IN DARBHANGA DIVISION**



### Koshi Division Summary of Revenue Cases



#### **OLDEST CASE PENDING IN KOSHI DIVISION**



#### Purnia Division Summary of Revenue Cases



#### **OLDEST CASE PENDING IN PURNIA DIVISION**



# **THANK YOU**