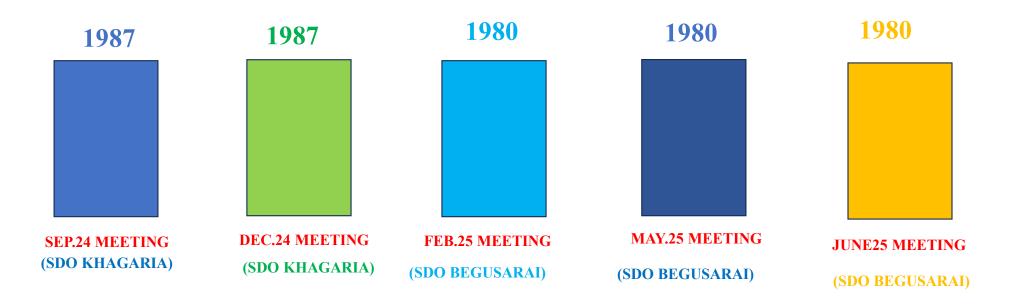

7/24

### Magadh Division Summary of Revenue Cases



#### **OLDEST CASE PENDING IN MAGADH DIVISION**



### Tirhut Division Summary of Revenue Cases

Percentage = Disposal in Month/Total Pending of month

■ PENDING AS ON 1st Day of Month ■ NEW CASES REGISTERED (In Month) ■ Total Pending (In Month) ■ Total Disposed (In Month)



#### **OLDEST CASE PENDING IN TIRHUT DIVISION**



#### Saran Division Summary of Revenue Cases



Percentage = Disposal in Month/Total Pending of month

#### **OLDEST CASE PENDING IN SARAN DIVISION**



#### Bhagalpur Division Summary of Revenue Cases



### **OLDEST CASE PENDING IN BHAGALPUR DIVISION**



#### Munger Division Summary of Revenue Cases

#### Percentage = Disposal in Month/Total Pending of month



### **OLDEST CASE PENDING IN MUNGER DIVISION**



#### Darbhanga Division Summary of Revenue Cases





#### **OLDEST CASE PENDING IN DARBHANGA DIVISION**



### Koshi Division Summary of Revenue Cases



#### **OLDEST CASE PENDING IN KOSHI DIVISION**



#### Purnia Division Summary of Revenue Cases



#### **OLDEST CASE PENDING IN PURNIA DIVISION**



# **THANK YOU**