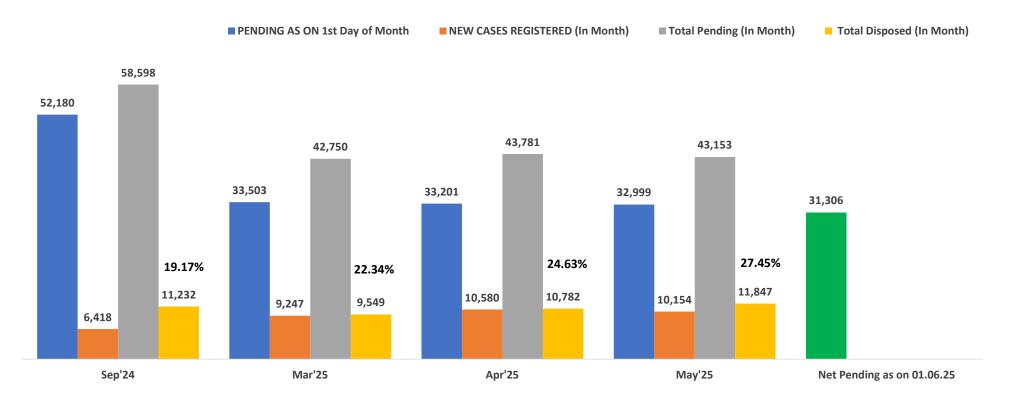

### Tirhut Division Summary of Revenue Cases

Percentage = Disposal in Month/Total Pending of month

■ PENDING AS ON 1st Day of Month ■ NEW CASES REGISTERED (In Month) ■ Total Pending (In Month) ■ Total Disposed (In Month)

#### Percentage = Disposal in Month/Total Pending of month