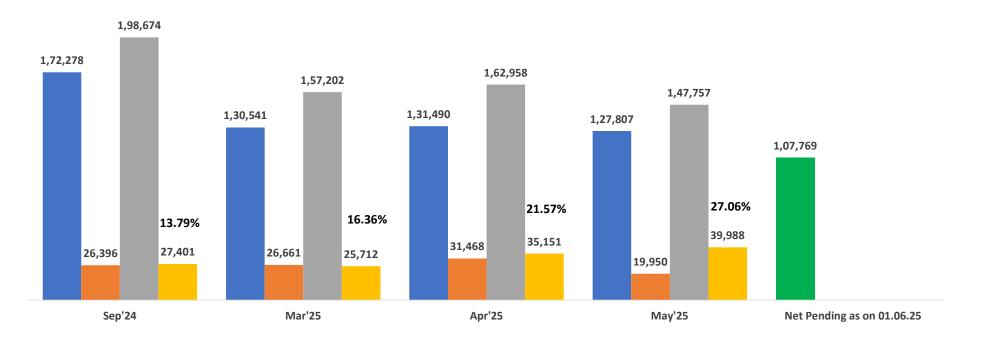

#### Patna Division Summary of Revenue cases

#### **OLDEST CASE PENDING IN PATNA DIVISION**

7/24