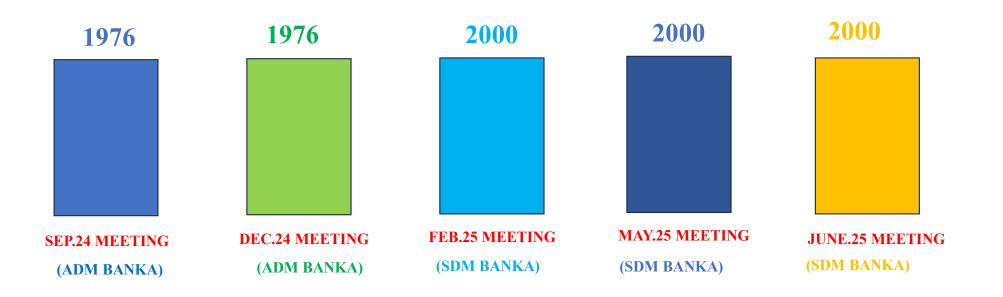

rcentage in May'25**

## **DIVISION WISE PENDENCY & DISPOSAL**

#### Patna Division Summary of Revenue cases



#### **OLDEST CASE PENDING IN PATNA DIVISION**



7/24

### Magadh Division Summary of Revenue Cases



#### **OLDEST CASE PENDING IN MAGADH DIVISION**



### Tirhut Division Summary of Revenue Cases

Percentage = Disposal in Month/Total Pending of month

■ PENDING AS ON 1st Day of Month ■ NEW CASES REGISTERED (In Month) ■ Total Pending (In Month) ■ Total Disposed (In Month)



#### **OLDEST CASE PENDING IN TIRHUT DIVISION**



#### Saran Division Summary of Revenue Cases



Percentage = Disposal in Month/Total Pending of month

#### **OLDEST CASE PENDING IN SARAN DIVISION**



#### Bhagalpur Division Summary of Revenue Cases



### **OLDEST CASE PENDING IN BHAGALPUR DIVISION**



#### Munger Division Summary of Revenue Cases

#### Percentage = Disposal in Month/Total Pending of month



### **OLDEST CASE PENDING IN MUNGER DIVISION**



#### Darbhanga Division Summary of Revenue Cases





#### **OLDEST CASE PENDING IN DARBHANGA DIVISION**



### Koshi Division Summary of Revenue Cases



#### **OLDEST CASE PENDING IN KOSHI DIVISION**



#### Purnia Division Summary of Revenue Cases



#### **OLDEST CASE PENDING IN PURNIA DIVISION**



# **THANK YOU**