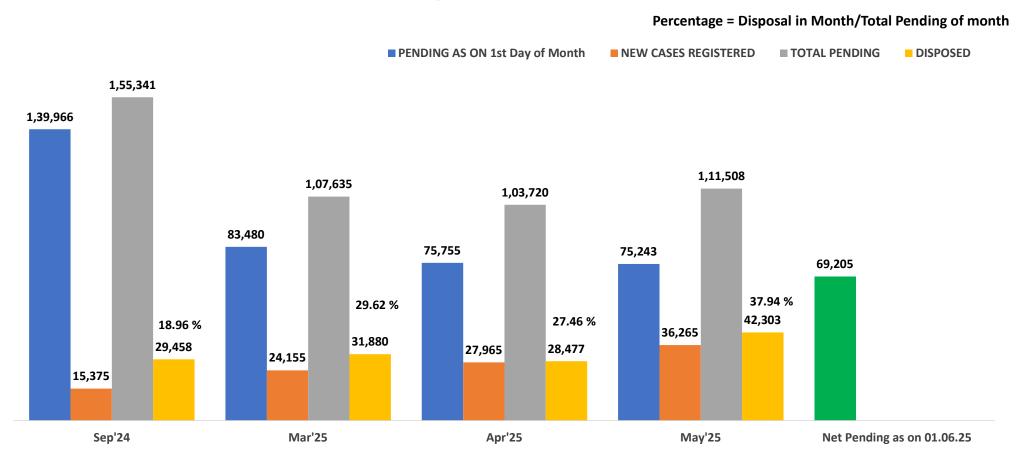

#### **Summary of Revenue Cases in State**

7,59,355 PENDING AS ON 1st Day of Month NEW CASES REGISTERED TOTAL PENDING DISPOSED 7,02,728 6,45,623 6,36,772 6,05,891 5,11,726 4,98,485 4,98,409 4,37,468 27.80% 21.72% 22.80% 1,68,423 1,47,138 12.73% 1,47,214 1,38,287 1,25,046 1,07,482 96,671 56,627 Sep'24 Mar'25 Apr'25 May'25 Net Pending as on 01.06.25

Percentage = Disposal in Month/Total Pending of month