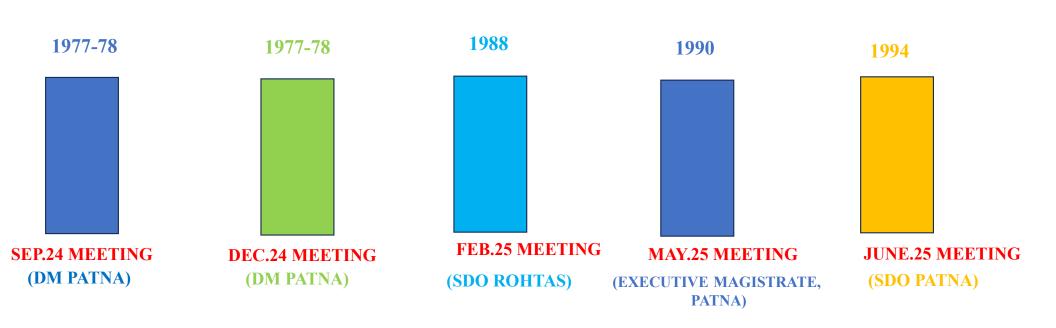

#### Patna Division Summary of Revenue cases

#### **OLDEST CASE PENDING IN PATNA DIVISION**

7/24