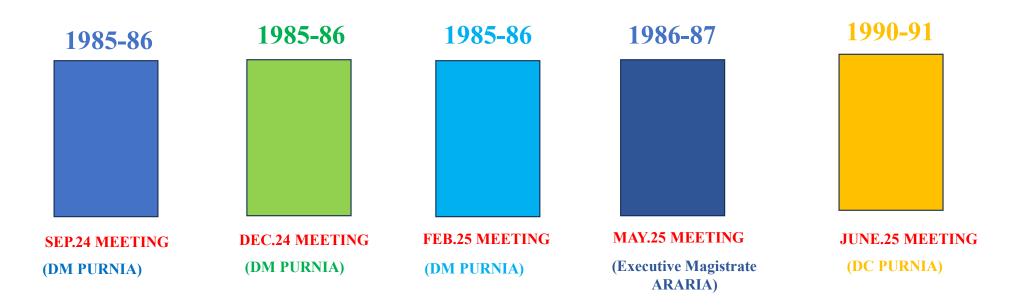

Total Disposed (In Month)



#### **OLDEST CASE PENDING IN TIRHUT DIVISION**



#### Saran Division Summary of Revenue Cases



Percentage = Disposal in Month/Total Pending of month

#### **OLDEST CASE PENDING IN SARAN DIVISION**



#### Bhagalpur Division Summary of Revenue Cases



### **OLDEST CASE PENDING IN BHAGALPUR DIVISION**



#### Munger Division Summary of Revenue Cases

#### Percentage = Disposal in Month/Total Pending of month



### **OLDEST CASE PENDING IN MUNGER DIVISION**



#### Darbhanga Division Summary of Revenue Cases





#### **OLDEST CASE PENDING IN DARBHANGA DIVISION**



### Koshi Division Summary of Revenue Cases



#### **OLDEST CASE PENDING IN KOSHI DIVISION**



#### Purnia Division Summary of Revenue Cases



#### **OLDEST CASE PENDING IN PURNIA DIVISION**



# **THANK YOU**