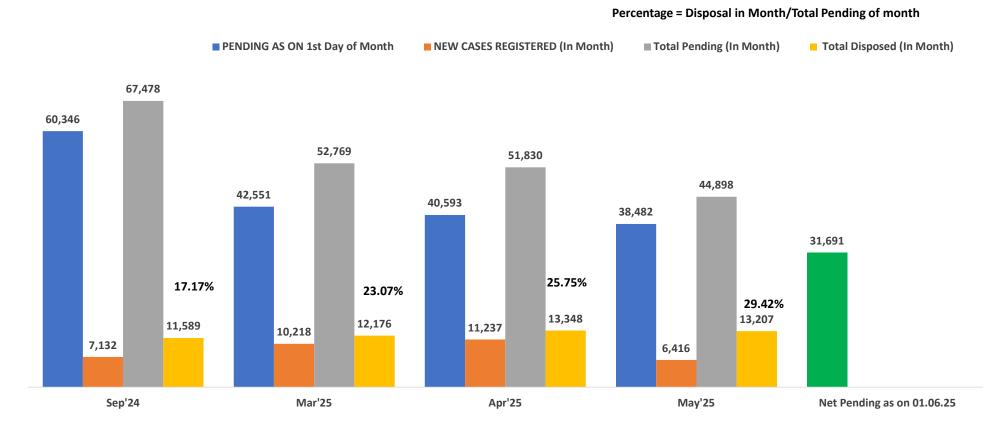

### Koshi Division Summary of Revenue Cases

#### **OLDEST CASE PENDING IN KOSHI DIVISION**