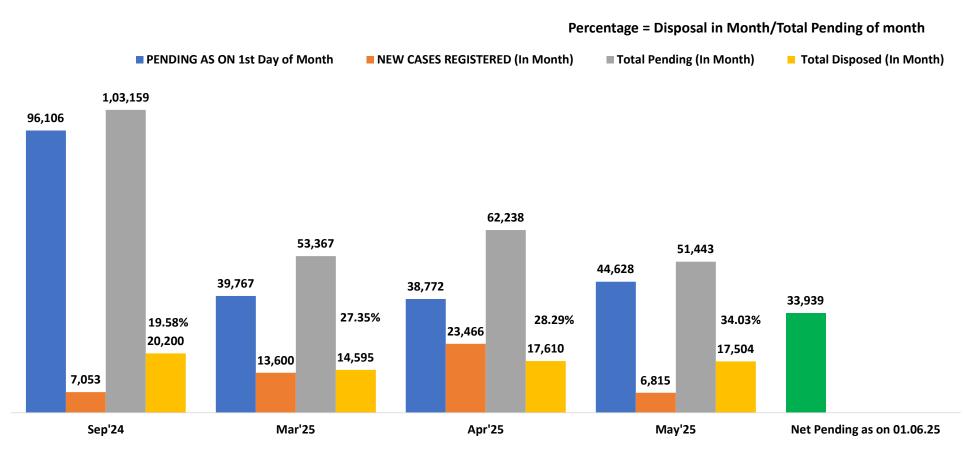

### Magadh Division Summary of Revenue Cases

#### **OLDEST CASE PENDING IN MAGADH DIVISION**